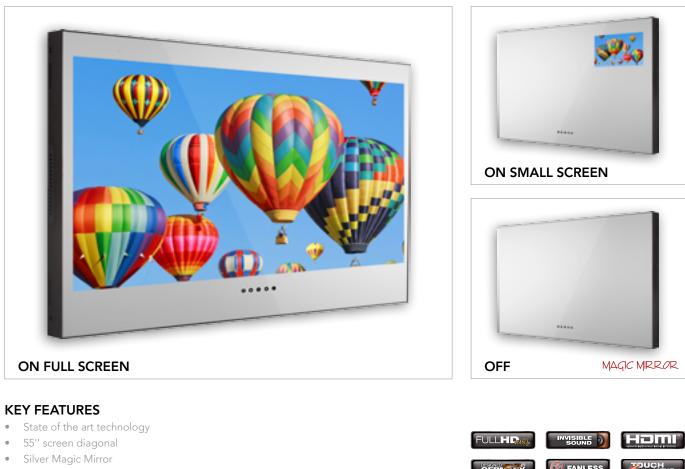

#### ASCENT <sup>™</sup> TECHNOLOGY

With ASCENT <sup>™</sup> we raised the experience of using a Mirror TV to the highest degree. To do that, we created a fully-fledged vanity mirror and an all new 55" TV – in one device. The breakthrough ASCENT TM technology lets you easily transform your TV picture inside the mirror from 16,5" to 55", or the other way around. This allows you watching a movie in brilliant full size mode, while one touch brings back your vanity mirror with a 16,5" picture. Where this 16,5" picture is positioned on the mirror is decided by yourself, four preset positions are available. With MAGIC MIRROR as part of this product, ad notam delivers the highest standard of picture quality when turned on, while when turned off, the TV picture completely disappears behind the MAGIC MIRROR, leaving back nothing more than your vanity mirror.