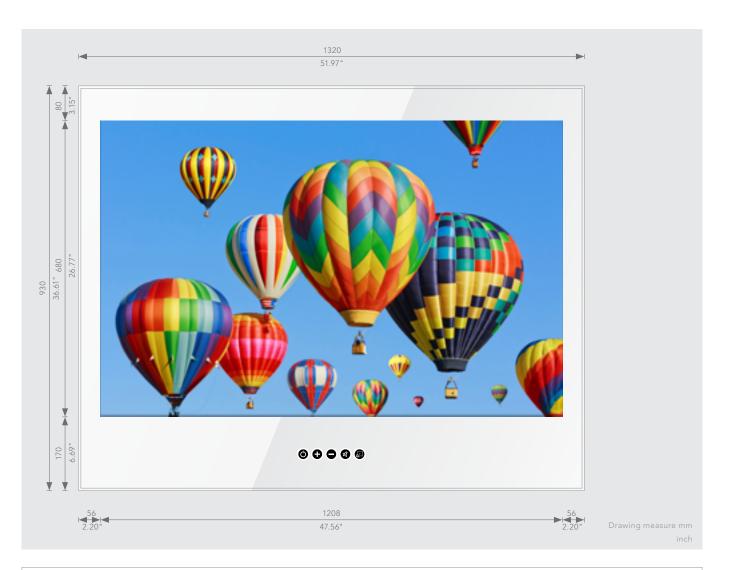

#### MIRROR TV – ASCENT SMM 550

| GENERAL INFORMATION           |                                                                  |  |  |  |
|-------------------------------|------------------------------------------------------------------|--|--|--|
| Installation method           | On-Wall Installation                                             |  |  |  |
| Product Dimensions            | 1320 W x 930 H x 60 D mm   51.97" W x 36.61" H x 2.36" D inch    |  |  |  |
| Product Weight                | 45 kg   99.33 lbs                                                |  |  |  |
| Product Usage                 | For In-Door Use only                                             |  |  |  |
| Operating Temperature         | 5° to 50° Celcius (41° to 122° Fahrenheit)                       |  |  |  |
| Humidity                      | 20% - 80%                                                        |  |  |  |
| HS Code                       | 85 28 59 31                                                      |  |  |  |
| Packaging type                | Carton Box                                                       |  |  |  |
| Packaging dimensions          | 1520 W x 1130 H x 280 D mm   59.84" W x 44.49" H x 11.02" D inch |  |  |  |
| Packaging Gross Volume Weight | 59,98 kg   132.37 lbs                                            |  |  |  |