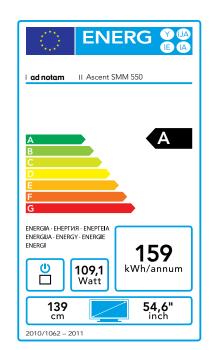

#### MIRROR TV-ASCENT SMM 550

| SCREEN                  |                                                                                                                   |    |                                                 |                                                  |
|-------------------------|-------------------------------------------------------------------------------------------------------------------|----|-------------------------------------------------|--------------------------------------------------|
|                         |                                                                                                                   | -  |                                                 |                                                  |
| Display type            | TFT Thin Film Transistor                                                                                          |    |                                                 |                                                  |
| Backlight               | LED                                                                                                               |    |                                                 |                                                  |
| Screen Diagonale        | 1387 mm (54.6'')                                                                                                  |    |                                                 |                                                  |
| Picture Format          | 16:9                                                                                                              |    |                                                 |                                                  |
| Physical Resolution     | 1920 x 1080                                                                                                       |    |                                                 |                                                  |
| Viewing Angle           | Horizontal: Typical (Total) 178° (Left: 89° / Right: 89°)<br>Vertical: Typical (Total) 178° (Up: 89° / Down: 89°) |    |                                                 |                                                  |
| Brightness <sup>1</sup> | 450 cd/m2                                                                                                         |    |                                                 |                                                  |
| Contrast                | Typical: 1300:1                                                                                                   |    |                                                 |                                                  |
| Response Time           | 9 ms                                                                                                              |    |                                                 |                                                  |
| Video Inputs            | HDMI 1.3                                                                                                          | Зx | HDMI terminal                                   | 480i, 480p, 576i, 576p, 720i, 720p, 1080i, 1080p |
|                         | Component (YPbPr /<br>YCbCr)                                                                                      | 1x | RCA terminal, green (Y), blue<br>(Pb), red (Pr) | 720p, 1080i, 1080p                               |
| Audio Inputs            | Line Level Input                                                                                                  | 1x | RCA terminal, white (L), red (R                 | )                                                |
| Other Inputs            | USB                                                                                                               | 1x | USB terminal                                    | Software Update, Media Player                    |
| Audio Outputs           | Speaker Output                                                                                                    | 1x | Phoenix Clip 4pin                               | 2 x 8W RMS @ 8 Ohm per channel                   |
| Other Outputs           | IR Output (Infrared - Cable)                                                                                      | 1x | Mini Jack 3.5 mm                                |                                                  |
|                         | IR Output (Infrared - LED)                                                                                        | 1x | Mini Jack 2.5 mm                                |                                                  |
| Media Player            | Audio                                                                                                             |    | MP3, AAC, M4A/AAC, WMA                          |                                                  |
|                         | Picture                                                                                                           |    | JPEG/JPG, BMP, PNG                              |                                                  |
|                         | Video                                                                                                             |    | AVI, MPG, DAT, MOV/MKV                          |                                                  |
| OSD Language            | Deutsch, English, Espanol, Francais, Italiano, Portugues, Chinese                                                 |    |                                                 |                                                  |
| Power                   | AC 110-240V (50/60Hz) Standby: 0.8W / 33mA / Default: 111W / 4.62A / Maximum: 157W / 6.57A                        |    |                                                 |                                                  |
| Certification           | UL 60950-1 , CAN / CSA 22.2 - 60950-1, CB, FCC, EN 60950-1, EMC 55022, EN 6100-3-2                                |    |                                                 |                                                  |